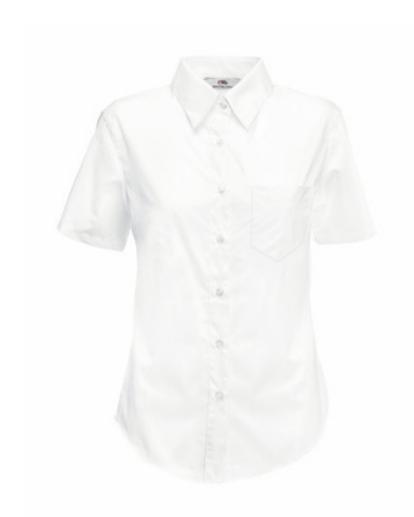

# FRUIT OF THE LOOM, LADIES SS POPLIN SHIRT, WOMEN'S SHORT SLEEVE BUSINESS SHIRT, WHITE, M

#### **Colors**

Fruit of the Loom, Ladies SS Poplin Shirt, women's short sleeve business shirt, white, M. Women's short sleeve business shirt, made up of 55% cotton and 45% polyester, slightly waisted, button-down shirt colors, adequate collar in shirt color as well as cufflinks. Easy to maintain, not crowded. Branding: embroidery, flex, flock